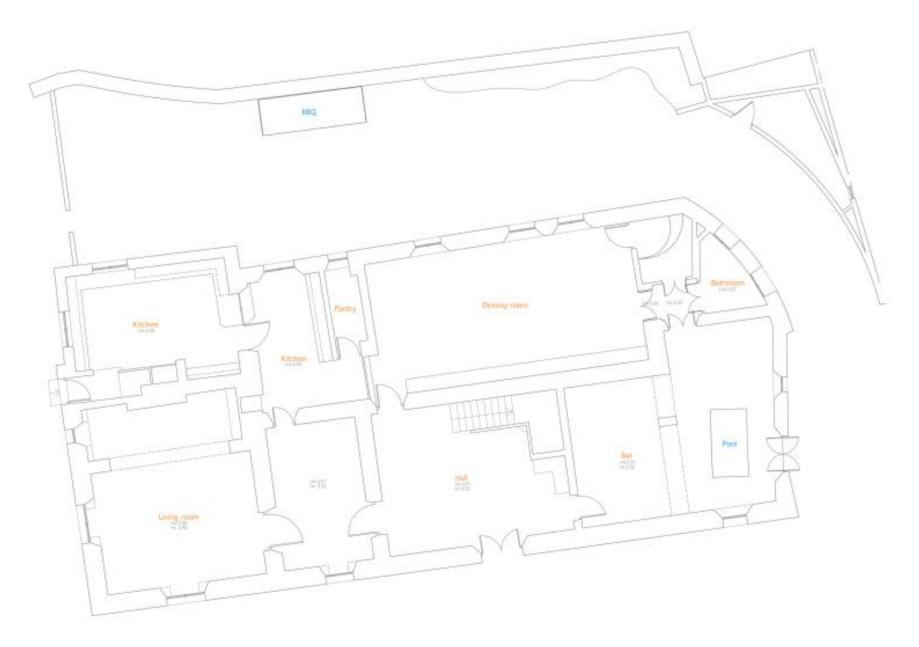

#### **GROUND FLOOR**

The Kitchen
The Dining room
The Living room
A Bathroom
A salon with a pool table
A bar room

see also floor plan next page:

#### **OUTDOOR FACILITIES:**

Outdoor swimming pool Outdoor terrace Barbecue Garden with sun and shade Magnificent views

### Floor plan for the ground floor: