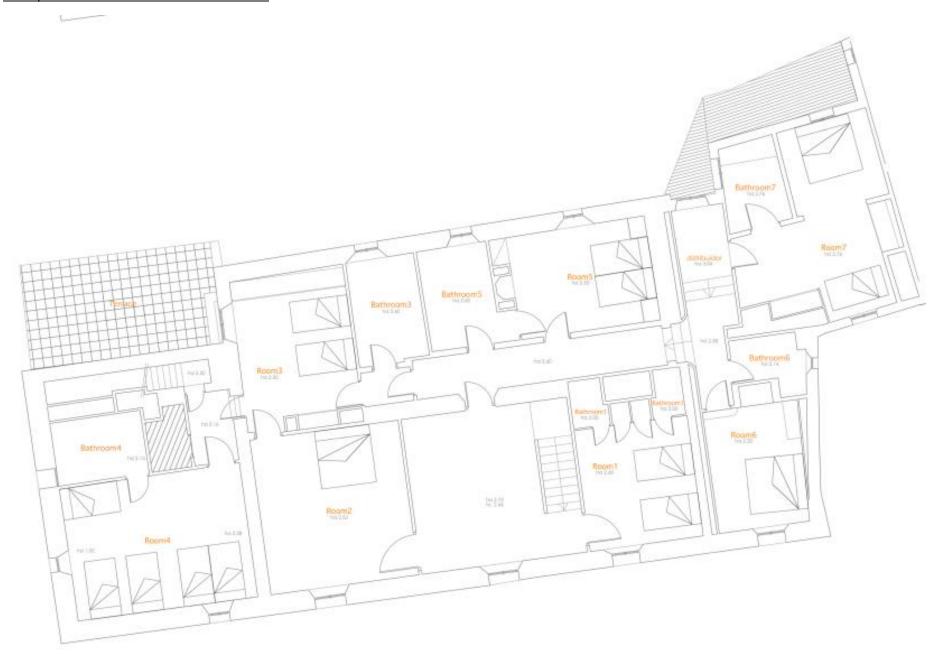

#### FIRST FLOOR:

#### Bedroom 1:

2 single beds

+ Bathroom 1 (private)

#### Bedroom 2:

1 double bed (queen size)

#### Bedroom 3:

2 single beds

+ Bathroom 2 (shared between bedroom 2 and 3)

### Bedroom 4:

5 single beds

+ Bathroom 3 (private)

### Bedroom 5:

2 single beds

+ Bathroom 4 (private)

### Bedroom 6:

1 double bed (queen size)

+ Bathroom 5 (private)

## Bedroom 7:

1 double bed (queen size) + 1 single bed

+ Bathroom 6 (private)

see also floor plan next page:

### Floor plan for the first- and the second floor: